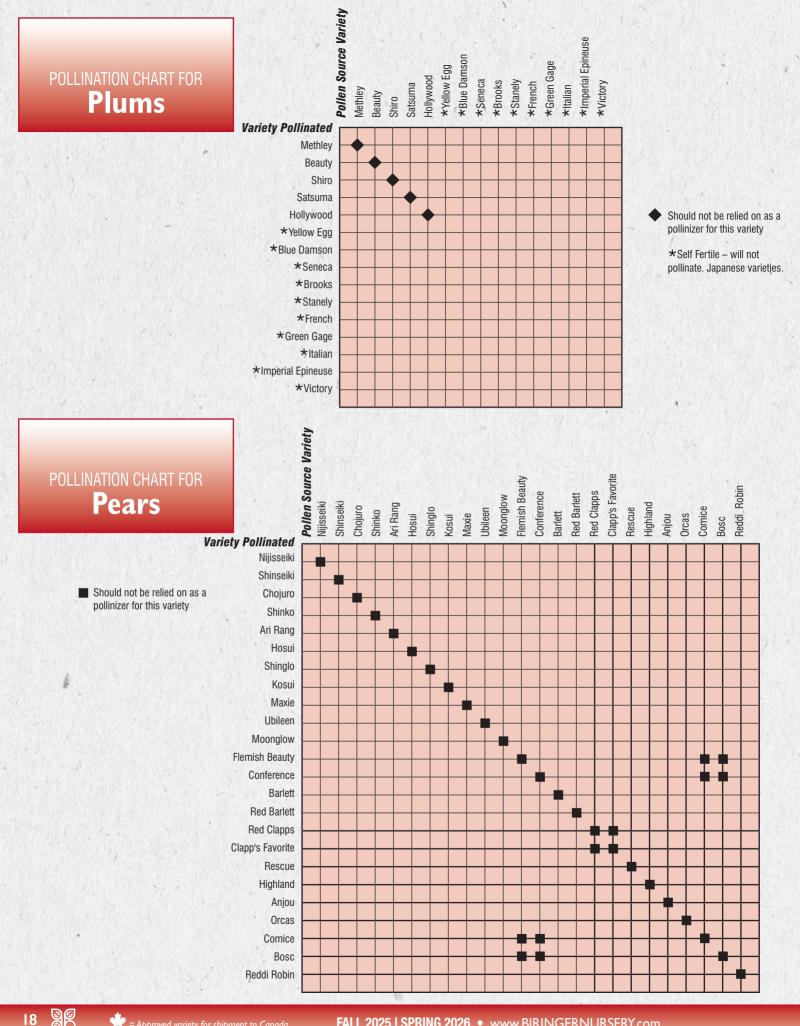

|      |               |               |                |              |    |             |
| N<br>y     | <b>lardy Red</b><br>lew promising variety for the Northwest. Red skinned with golden blush,<br>ellow flesh. Ripens mid-August. Excellent flavor.               |      |               |               |                |              |    |             |
|            | <b>larko</b><br>Reliable producer, good quality. Late August.                                                                                                  |      |               |               |                |              |    |             |

#### **COMBINATION FRUIT TREES**



# POLLINATION CHART FOR **Apples**



• Should not be relied on as a pollinizer for this variety



# POLLINATION CHART FOR **Cherries**



Should not be relied on as a pollinizer for this variety
 Self Fertile – will also pollinate other cherry varieties.



|            | FLOWERING CHERRY – PRUNUS                                                                                                                                             | Whip    | 5-6' | <b>6-7</b> ' | 7-8' | 1"  | <b>1</b> 1/4" | <b>1</b> ½' |
|------------|-----------------------------------------------------------------------------------------------------------------------------------------------------------------------|---------|------|--------------|------|-----|---------------|-------------|
| <b>F</b> - | <b>Accolade</b><br>Semi-double, large drooping pink clusters, 20' and as wide. Mid-season.