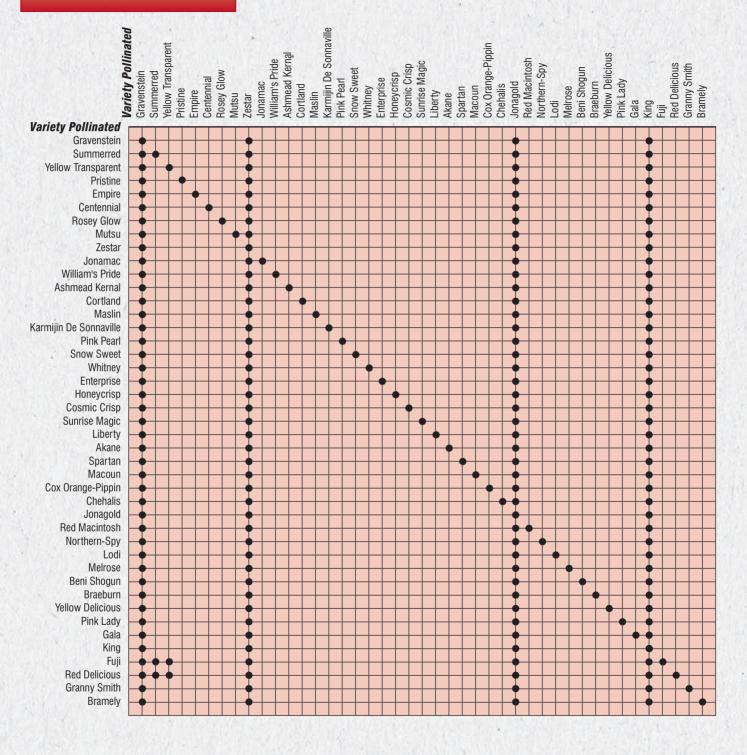

Ripens mid-season.                                                                                    |      |               |               |                |              |    |             |
| N<br>y     | <b>lardy Red</b><br>lew promising variety for the Northwest. Red skinned with golden blush,<br>ellow flesh. Ripens mid-August. Excellent flavor.               |      |               |               |                |              |    |             |
|            | <b>larko</b><br>Reliable producer, good quality. Late August.                                                                                                  |      |               |               |                |              |    |             |

#### **COMBINATION FRUIT TREES**



# POLLINATION CHART FOR **Apples**



• Should not be relied on as a pollinizer for this variety



# POLLINATION CHART FOR **Cherries**



Should not be relied on as a pollinizer for this variety
 Self Fertile – will also pollinate other cherry varieties.



|            | FLOWERING CHERRY – PRUNUS                                                                                                                                             | Whip    | 5-6' | <b>6-7</b> ' | 7-8' | 1"  | <b>1</b> 1/4" | <b>1</b> ½' |
|------------|-----------------------------------------------------------------------------------------------------------------------------------------------------------------------|---------|------|--------------|------|-----|---------------|-------------|
| <b>F</b> - | <b>Accolade</b><br>Semi-double, large droopin