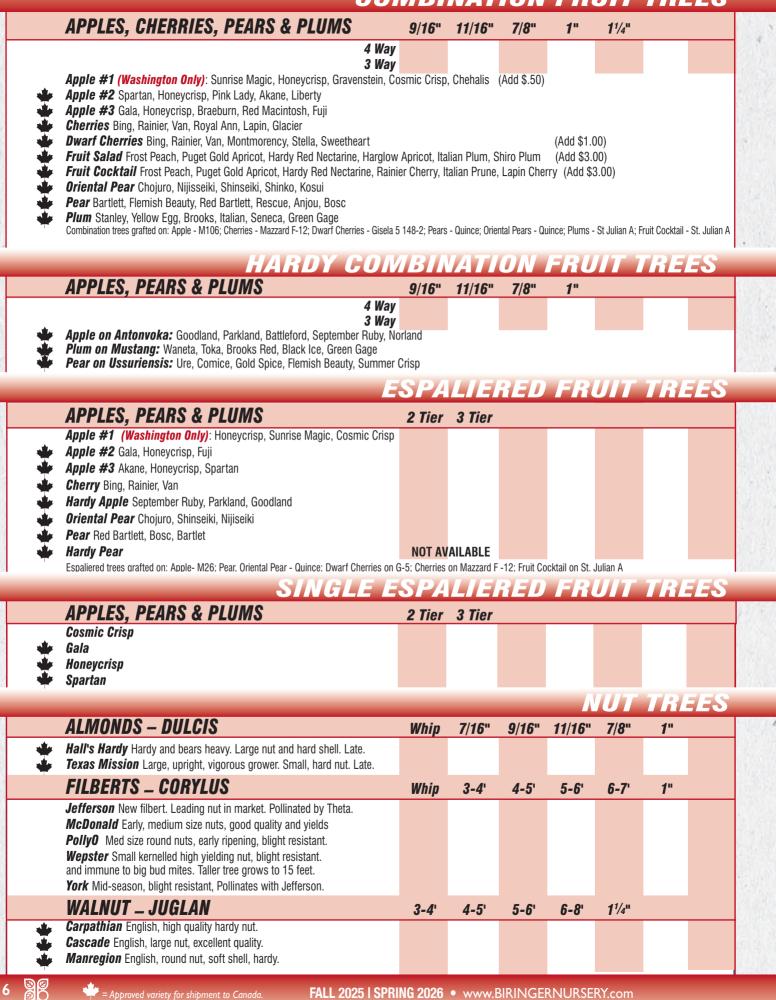

ectarine that is firm, smooth texture. Ripens mid-season.                                                                                    |      |               |               |                |              |    |             |
| N<br>y     | <b>lardy Red</b><br>lew promising variety for the Northwest. Red skinned with golden blush,<br>ellow flesh. Ripens mid-August. Excellent flavor.               |      |               |               |                |              |    |             |
|            | <b>larko</b><br>Reliable producer, good quality. Late August.                                                                                                  |      |               |               |                |              |    |             |

#### **COMBINATION FRUIT TREES**



# POLLINATION CHART FOR **Apples**



• Should not be relied on as a pollinizer for this variety



# POLLINATION CHART FOR **Cherries**



Should not be relied on as a pollinizer for this variety
 Self Fertile – will also pollinate other cherry varieties.



|            | FLOWERING CHERRY – PRUNUS                                                                                                                                             | Whip    | 5-6' | <b>6-7</b> ' | 7-8' | 1"  | <b>1</b> 1/4" | <b>1</b> ½' |
|------------|-----------------------------------------------------------------------------------------------------------------------------------------------------------------------|---------|------|--------------|------|-----|---------------|-------------|
| <b>F</b> - | <b>Acco