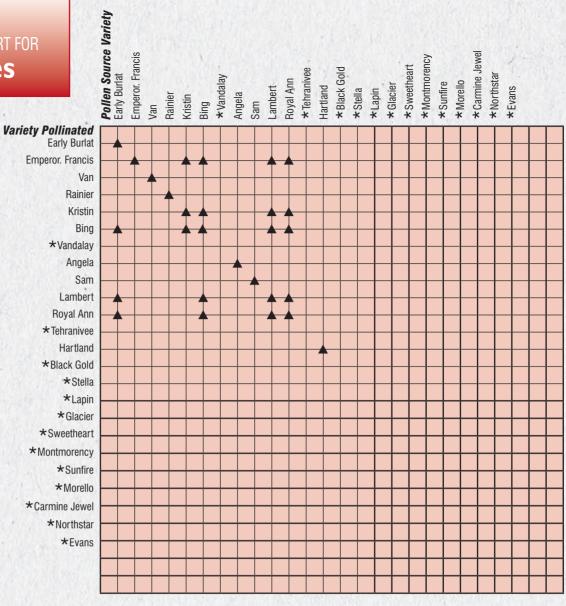

|      |               |               |                |              |    |             |
| N<br>y     | <b>lardy Red</b><br>lew promising variety for the Northwest. Red skinned with golden blush,<br>ellow flesh. Ripens mid-August. Excellent flavor.               |      |               |               |                |              |    |             |
|            | <b>larko</b><br>Reliable producer, good quality. Late August.                                                                                                  |      |               |               |                |              |    |             |

#### **COMBINATION FRUIT TREES**



# POLLINATION CHART FOR **Apples**



• Should not be relied on as a pollinizer for this variety



# POLLINATION CHART FOR **Cherries**



Should not be relied on as a pollinizer for this variety
 Self Fertile – will also pollinate other cherry varieties.



|            | FLOWERING CHERRY – PRUNUS                                                                                                                                             | Whip    | 5-6' | <b>6-7</b> ' | 7-8' | 1"  | <b>1</b> 1/4" | <b>1</b> ½' |
|------------|-----------------------------------------------------------------------------------------------------------------------------------------------------------------------|---------|------|--------------|------|-----|---------------|-------------|
| <b>F</b> - | <b>Accolade</b><br>Semi-double, large drooping pink clusters, 20' and as wide. Mid-season.