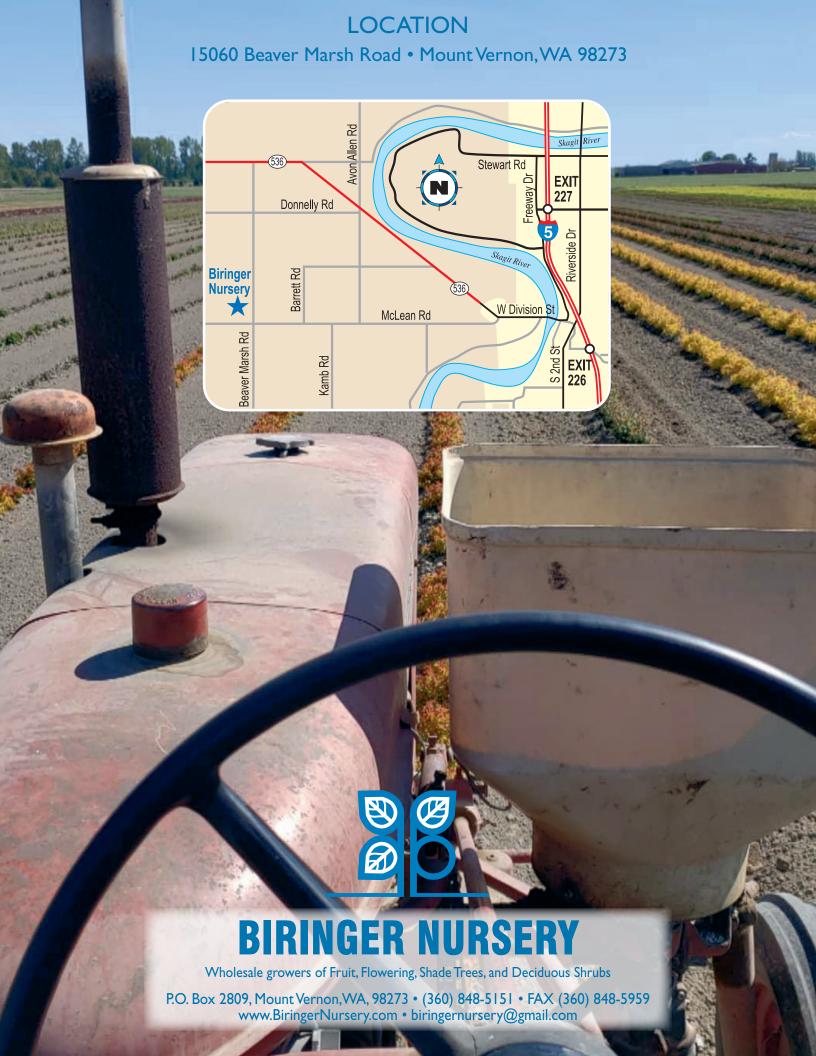

Wholesale growers of Fruit, Flowering, Shade Trees, and Deciduous Shrubs

P.O. Box 2809, Mount Vernon, WA 98273 • (360) 848-5151 • FAX (360) 848-5959 www.BiringerNursery.com • biringernursery@gmail.com