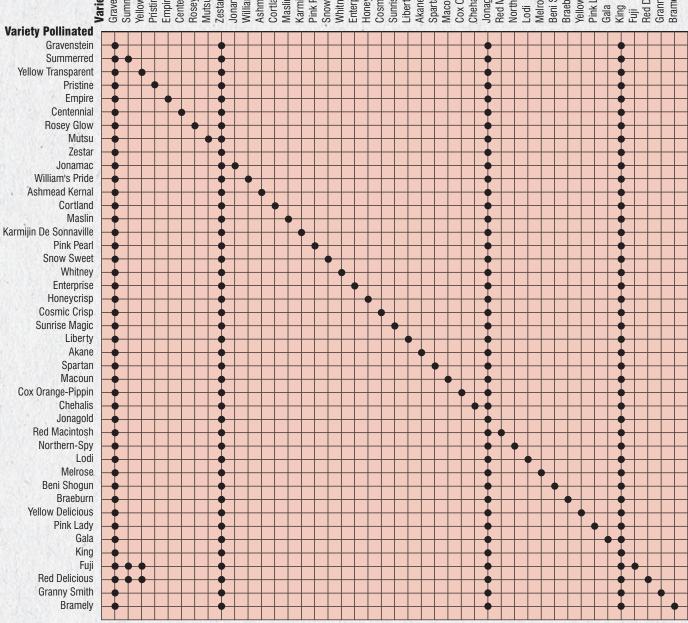

soft shell, hardy.                                                                                                                                                                                                             |      |       |       |        |       |    |  |



# POLLINATION CHART FOR **Apples**

Variety Pollinated
Gravenstein
Summerred
Yellow Transparent
Pristine
Empire
Centennial
Rosey Glow
Mutsu
Zestar
Jonamac
William's Pride
Ashmead Kernal
Cortland
Maslin
Karmijin De Sonnaville
Pink Pearl
Snow Sweet
Whitney
Enterprise
Honeycrisp
Cosmic Crisp
Sunrise Magic
Liberty
Akane
Spartan
Macoun
Cox Orange-Pippin
Cox Orange-Pippin
Cox Orange-Pippin
Chehalis
Jonagold
Red Macintosh
Northern-Spy
Lodi
Melrose
Beni Shogun
Braeburn
Yellow Delicious
Pink Lady
Gala
King
Fuji
Red Delicious



Should not be relied on as a pollinizer for this variety

POLLINATION CHART FOR **Plums** 

Pollen Source Variety ★Imperial Epineuse \*Blue Damson ★Green Gage **★**Yellow Egg Hollywood \*Brooks \*Seneca \*Stanely \*French ★Italian Satsuma Methley



- Should not be relied on as a pollinizer for this variety
  - \*Self Fertile will not pollinate. Japanese varieties.

POLLINATION CHART FOR **Pears** 

**Variety Pollinated** 

Should not be relied on as a pollinizer for this variety



## POLLINATION CHART FOR **Cherries**





- ▲ Should not be relied on as a pollinizer for this variety
- Self Fertile will also pollinate other cherry varieties.

# **FLOWERING & SHADE TREES**

|             | FLOWERING CHERRY – PRUNUS