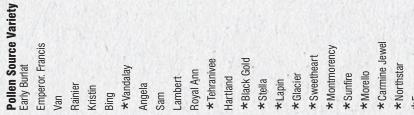

# **New Varieties**

| Rainbow Piller Amelachier         | 3     | PollyO Filbert                    | 16 |
|-----------------------------------|-------|-----------------------------------|----|
| Chandler Blueberry                |       | Wepster Filbert                   | 16 |
| Sweetheart Blueberry              |       |                                   |    |
| Lets Dance Blue Jangles Hydrangea |       | Amanagawa Dwarf Gisela Root       | 20 |
| Lets Dance Arriba Hydrangea       |       | Evereste Crab on Antonovka        | 21 |
| Vesper Syringa                    |       | Golden Raindrop Crab on Antonovka | 21 |
| Steady Eddy Viburnum              |       | Japanese Stewardia                | 23 |
| Lucy Rose Apple                   | 9, 11 | Weeping Katsura                   | 26 |
| Lucy Gem Apple                    |       | English Oak                       |    |
| Lucy Glo Apple                    |       |                                   |    |