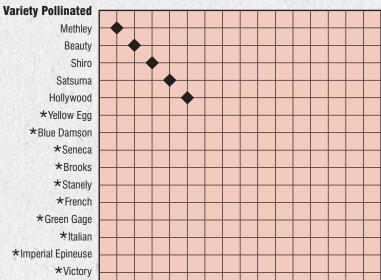

|       |    |  |



# POLLINATION CHART FOR **Apples**

Variety Pollinated
Gravenstein
Summerred
Yellow Transparent
Pristine
Empire
Centennial
Rosey Glow
Mutsu
Zestar
Jonamac
William's Pride
Ashmead Kernal
Cortland
Maslin
Karmijin De Sonnaville
Pink Pearl
Snow Sweet
Whitney
Enterprise
Honeycrisp
Cosmic Crisp
Sunrise Magic
Liberty
Akane
Spartan
Macoun
Cox Orange-Pippin
Cox Orange-Pippin
Cox Orange-Pippin
Chehalis
Jonagold
Red Macintosh
Northern-Spy
Lodi
Melrose
Beni Shogun
Braeburn
Yellow Delicious
Pink Lady
Gala
King
Fuji
Red Delicious



Should not be relied on as a pollinizer for this variety

POLLINATION CHART FOR **Plums** 

Pollen Source Variety ★Imperial Epineuse \*Blue Damson ★Green Gage **★**Yellow Egg Hollywood \*Brooks \*Seneca \*Stanely \*French ★Italian Satsuma Methley



- Should not be relied on as a pollinizer for this variety
  - \*Self Fertile will not pollinate. Japanese varieties.

POLLINATION CHART FOR **Pears** 

**Variety Pollinated** 

Should not be relied on as a pollinizer for this variety



## POLLINATION CHART FOR **Cherries**





- ▲ Should not be relied on as a pollinizer for this variety
- Self Fertile will also pollinate other cherry varieties.

# **FLOWERING & SHADE TREES**

|             | FLOWERING CHERRY – PRUNUS                                                                                                                                         | Whip    | 5-6' | 6-7'  | 7-8' | 1" | 11/4" | 11 |
|-------------|------------------------------------------------------------------------------------------------------------------------