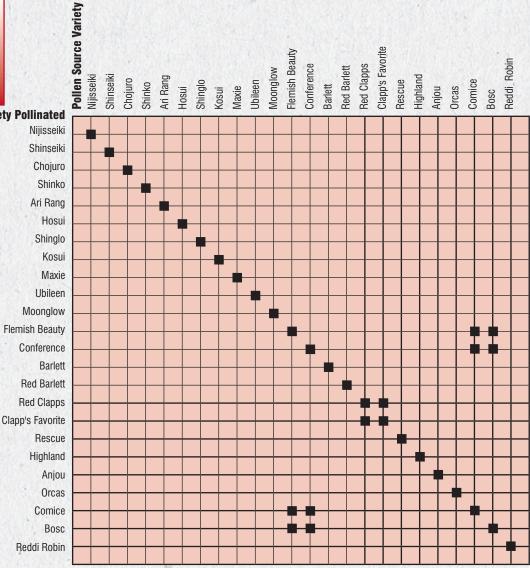

# **New Varieties**

| Rainbow Piller Amelachier         | 3     | PollyO Filbert                    | 16 |
|-----------------------------------|-------|-----------------------------------|----|
| Chandler Blueberry                |       | Wepster Filbert                   | 16 |
| Sweetheart Blueberry              |       |                                   |    |
| Lets Dance Blue Jangles Hydrangea |       | Amanagawa Dwarf Gisela Root       | 20 |
| Lets Dance Arriba Hydrangea       |       | Evereste Crab on Antonovka        | 21 |
| Vesper Syringa                    |       | Golden Raindrop Crab on Antonovka | 21 |
| Steady Eddy Viburnum              |       | Japanese Stewardia                | 23 |
| Lucy Rose Apple                   | 9, 11 | Weeping Katsura                   | 26 |
| Lucy Gem Apple                    |       | English Oak                       |    |
| Lucy Glo Apple                    |       |                                   |    |